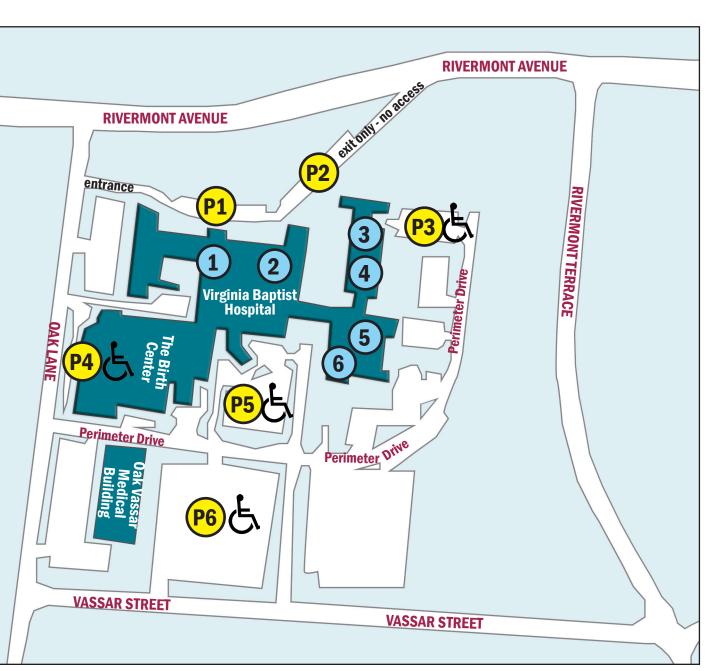

## **Virginia Baptist Hospital Campus**

3300 Rivermont Avenue, Lynchburg, VA 24503

## **Mental Health Services**

- 1 Child/Adolescent Acute Unit Krise 6
- Adult Acute Unit Mundy 3
- CMG Piedmont Psychiatric Center Barker-Cowling 3
- Pathways
  Barker-Cowling 4
- Geriatric Acute Unit English 2
- 6 Adult Acute Unit Annex- English 2

## **MHS Visitor Parking**

P1 General Parking
Not Handicap Accessible
open 8:30am- 8:30pm

P2 CMG Piedmont Psychiatric Ctr Parking
Not Handicap Accessible
open 8:30am- 8:30pm

Piedmont Psychiatric Center & Pathways Parking 24 hours

Valet Parking 24 Hours

General Parking
24 Hours

Parking Garage 24 Hours